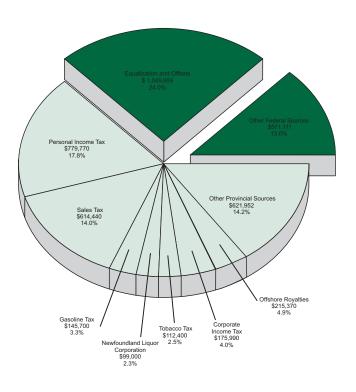

## SUMMARY OF CURRENT REVENUES (By Source) WHERE THE MONEY COMES FROM

| Percentage<br>Of Total |                     | Source                          | Amount    |                 |
|------------------------|---------------------|---------------------------------|-----------|-----------------|
|                        |                     |                                 | (\$000)   |                 |
| Revised<br>2004-05     | Estimate<br>2005-06 |                                 | 2005-06   | Revised 2004-05 |
|                        |                     | Provincial:                     |           |                 |
| 17.8                   | 17.8                | Personal Income Tax             | 779,770   | 766,446         |
| 14.8                   | 14.0                | Sales Tax                       | 614,440   | 635,804         |
| 3.3                    | 3.3                 | Gasoline Tax                    | 145,700   | 142,000         |
| 5.5                    | 4.9                 | Offshore Royalties              | 215,370   | 234,420         |
| 2.5                    | 2.3                 | Newfoundland Liquor Corporation | 99,000    | 105,370         |
| 2.4                    | 2.5                 | Tobacco Tax                     | 112,400   | 102,800         |
| 3.9                    | 4.0                 | Corporate Income Tax            | 175,990   | 170,000         |
| 13.5                   | 14.2                | Other Provincial Sources        | 621,952   | 580,355         |
| 63.7                   | 63.0                | Total: Provincial               | 2,764,622 | 2,737,195       |
|                        |                     | Government of Canada:           |           |                 |
| 24.6                   | 24.0                | Equalization and Offsets        | 1,049,659 | 1,053,555       |
| 11.7                   | 13.0                | Other Federal Sources           | 571,111   | 503,446         |
| 36.3                   | 37.0                | Total: Government of Canada     | 1,620,770 | 1,557,001       |
| 100.0                  | 100.0               | Total                           | 4,385,392 | 4,294,196       |